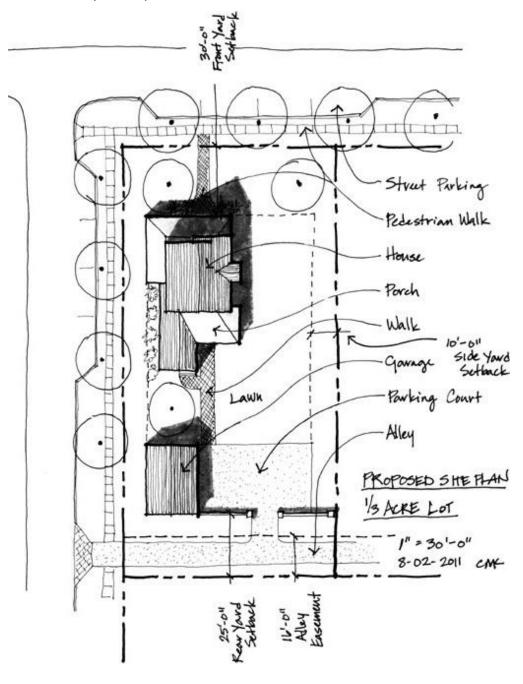

## Site Plan:

Attach a site plan of your lot and proposed improvement. Please include the existing house, driveway, other structures, property lines, setbacks, and easements on your drawing. Site plans should be drawn to scale and include landscaping when appropriate.

Example site plan:

The Jonathan Association ARC 111000 Bavaria Road, Chaska, MN 55318 Phone: 952-448-4700 Fax: 952-448-3487 Email: carriem@jonathaninchaska.com